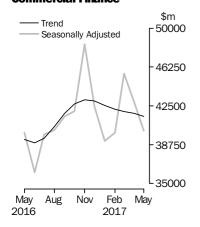

### **Commercial Finance**

#### COMMERCIAL FINANCE

- The trend series for the value of total commercial finance commitments fell 0.8%. Fixed lending commitments fell 0.9% and revolving credit commitments fell 0.3%.
- The seasonally adjusted series for the value of total commercial finance commitments fell 6.4%. Revolving credit commitments fell 12.5% and fixed lending commitments fell 4.9%.

COMMERCIAL FINANCE

The trend series for the value of total commercial finance commitments fell 0.8% in May 2017 compared with April 2017. Fixed lending commitments fell 0.9% and revolving credit commitments fell 0.3%.

The seasonally adjusted series for the value of total commercial finance commitments fell 6.4% in May 2017, following a fall of 6.1% in April 2017. Revolving lending commitments fell 12.5%, following a fall of 24.0% in the previous month. Fixed lending commitments fell 4.9%, following a fall of 0.3% in the previous month.