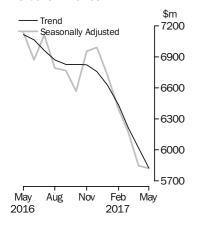

#### **Personal Finance**

#### PERSONAL FINANCE

- The trend series for the value of total personal finance commitments fell 3.2%. Fixed lending commitments fell 3.2% and revolving credit commitments fell 3.1%.
- The seasonally adjusted series for the value of total personal finance commitments fell 0.5%. Revolving credit commitments fell 3.1%, while fixed lending commitments rose 1.2%.

PERSONAL FINANCE

The trend series for the value of total personal finance commitments fell 3.2% in May 2017 compared with April 2017. Fixed lending commitments fell 3.2% and revolving credit commitments fell 3.1%.

The seasonally adjusted series for the value of total personal finance commitments fell 0.5%. Revolving lending commitments fell 3.1%, while fixed lending commitments rose 1.2%.

Further detail can be found in Tables 1 and 4 on the downloads tab of this release and in the PDF.