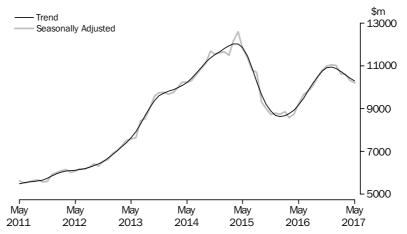

The value of commitments for the purchase of dwellings by individuals for rent or resale (trend) fell 1.3% in May 2017 and the seasonally adjusted series fell 1.2%.

Further detail can be found in Tables 1 and 8 on the downloads tab of this release and in the PDF.

### PURCHASE OF DWELLINGS BY INDIVIDUALS FOR RENT OR RESALE